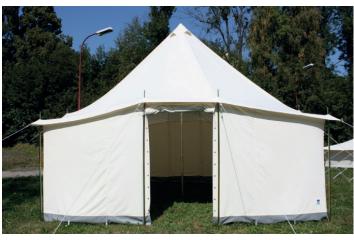

## Cosmos

Extra large pyramid tent made of heavy fabric (50% cotton, 50% polyester, 440 g/m²). Highly tear-resistant, made to withstand decay. Water column up to 450 mm. In front and rear gable one entrance each  $1.20 \times 1.90$  m. Both side walls are equipped with two wire screens each with roll-able covers.