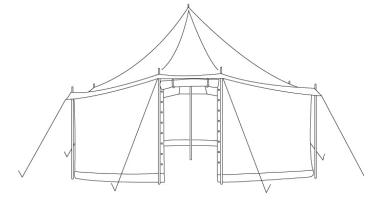

## Cosmos

Extra large pyramid tent made of heavy fabric (50% cotton, 50% polyester, 440 g/m²). Highly tear-resistant, made to withstand decay. Water column up to 450 mm. In front and rear gable one entrance each  $1.20 \times 1.90$  m. Both side walls are equipped with two wire screens each with roll-able covers.