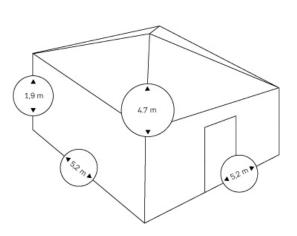

## Cosmos

Extra large pyramid tent made of heavy fabric (50% cotton, 50% polyester, 440 g/m²). Highly tear-resistant, made to withstand decay. Water column up to 450 mm. In front and rear gable one entrance each  $1.20 \times 1.90$  m. Both side walls are equipped with two wire screens each with roll-able covers.