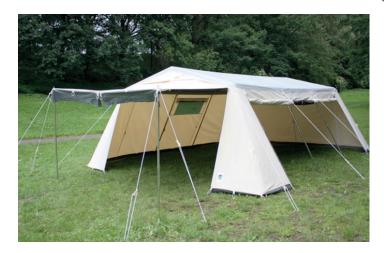

## Elbe 2 / Elbe3

Large tent with two-sided entrance with a roll-up side wall. Roof is made of PVC coated polyester fabric, walls are made of approx.  $320 \text{ g/m}^2$  natural colour cotton sail canvas. Water column approx. 400 mm. 2 zip fasteners in the side walls, 3 vertical zip fasteners on the entrance wall, 2 zip fasteners on the rear wall.