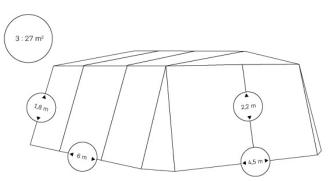

## Elbe 2 / Elbe3

Large tent with two-sided entrance with a roll-up side wall. Roof is made of PVC coated polyester fabric, walls are made of approx.  $320 \text{ g/m}^2$  natural colour cotton sail canvas. Water column approx. 400 mm. 2 zip fasteners in the side walls, 3 vertical zip fasteners on the entrance wall, 2 zip fasteners on the rear wall.

Mosquito inner tent is made of cotton cellulose with sewn-in floor pan, ventilation, entrances with zip fasteners on both sides.

| Construction | steel pipes Ø 28/1 mm<br>anti-corrosion treatment                                           |                                                        |  |
|--------------|---------------------------------------------------------------------------------------------|--------------------------------------------------------|--|
| Weight       | Elbe 2<br>• tent: 18 kg<br>• construction: 22 kg                                            | Elbe 3<br>• tent: 23 kg<br>• construction: 26 kg       |  |
| Included     | storage bag for tent<br>storage bag for construction<br>storage for pegs<br>guy ropes, pegs | storage bag for construction (PVC)<br>storage for pegs |  |
| Extra cost   | ground tarpaulin (PVC)<br>inner tent<br>mounting bars<br>for the front and rear walls       |                                                        |  |