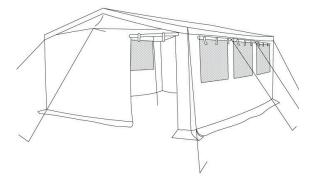

## Gala / Mensa

The spacious tent can be used as a kitchen, storage, holiday or business/presentation purposes. The straight wall shape enables several tents to be connected together. The sides can be rolled out (from 1/3, from 2/3 or completely). Windows with mosquito net with a transparent cover flap and a cotton flap that can be closed with a zip fastener fully or partially. Vents in the gable enable regular air circulation. The roof is made of PVC coated polyester, side walls are of Airtex (extremely tear-resistant, mildew-resistant, washable, lightweight, climate-resistant and water-resistant).