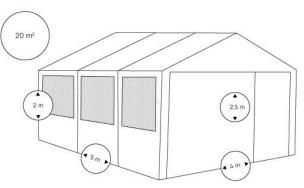

## Gala / Mensa

The spacious tent can be used as a kitchen, storage, holiday or business/presentation purposes. The straight wall shape enables several tents to be connected together. The sides can be rolled out (from 1/3, from 2/3 or completely). Windows with mosquito net with a transparent cover flap and a cotton flap that can be closed with a zip fastener fully or partially. Vents in the gable enable regular air circulation. The roof is made of PVC coated polyester, side walls are of Airtex (extremely tear-resistant, mildew-resistant, washable, lightweight, climate-resistant and water-resistant).

Gala and Mensa differ only in their colour scheme.

| Co |       | non    |
|----|-------|--------|
| UU | 10.11 | a Leal |

steel pipes 28×1,5 mm anti-corrosion treatment

Weight

tent: 25 kg

construction: 49,5 kg