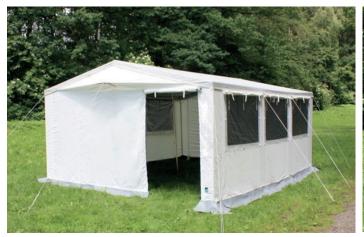

## Gala / Mensa

The spacious tent can be used as a kitchen, storage, holiday or business/presentation purposes. The straight wall shape enables several tents to be connected together. The sides can be rolled out (from 1/3, from 2/3 or completely). Windows with mosquito net with a transparent cover flap and a cotton flap that can be closed with a zip fastener fully or partially. Vents in the gable enable regular air circulation. The roof is made of PVC coated polyester, side walls are of Airtex (extremely tear-resistant, mildew-resistant, washable, lightweight, climate-resistant and water-resistant).