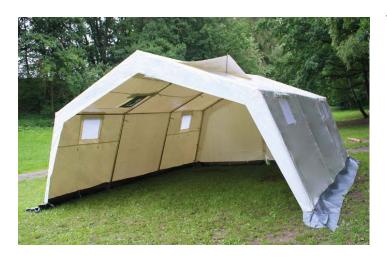

## Kabila

The outdoor kitchen. This kitchen tent is made of two-side coated polyester fabric in white colour, hardly inflammable in compliance with DIN 4101 B1. Both gables are removable, even partially. The side walls can be rolled up until the eave edge, each side wall has two windows and outer flap. Mountable roof ventilation on both sides of roof, fireproof chimney outlet with outer flap.