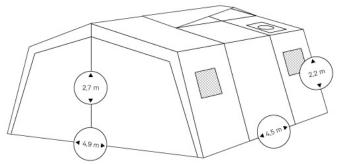

## Kabila

The outdoor kitchen. This kitchen tent is made of two-side coated polyester fabric in white colour, hardly inflammable in compliance with DIN 4101 B1. Both gables are removable, even partially. The side walls can be rolled up until the eave edge, each side wall has two windows and outer flap. Mountable roof ventilation on both sides of roof, fireproof chimney outlet with outer flap.

| Construction |  |
|--------------|--|
|              |  |
|              |  |

aluminium round pipes Ø 40/2 mm anticorrosion treatement

Weight

tent: 55 kg construction: 58 kg

Material

3

Included

both sides coated polyester fabric