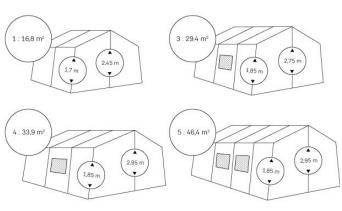

Construction

anodized aluminum tubes Ø 40/2 mm anti-corrosion treatment

Weight (tent+construction)

size 1 (16,8 m<sup>2</sup>): 72 kg size 3 (29,4 m<sup>2</sup>): 101 kg size 4 (33,9 m<sup>2</sup>): 115 kg size 5 (46,4 m<sup>2</sup>): 146 kg

size 6 (58 m<sup>2</sup>): 168 kg

Material

heavy fabric (50 % cotton, 50 % polyester, 440 g/m<sup>2</sup>)

Included

storage for tent storage for construction (cotton 400 g/m²) packaging for pegs guy ropes, pegs