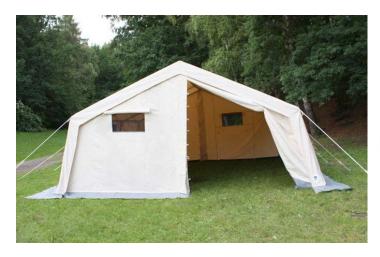

## Monsun

Tent is made of heafy fabric (50 % cotton, 50 % polyester, 440 g/m²). It is highly resistant to tears and is designed to withstand decay, water pressure and it is waterproof (water column 450 mm). The grey mud flap is made of coated polyeter fabric. All type of Monsun tents have one entrance each in the fron and back gable with loops/T-lock and a mosquito screen with flap. Size 4 to 6: the front wall can be removed. Colours: natural or stone grey (on request).