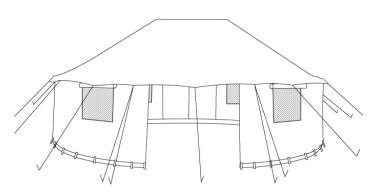

## Montana

A new designed group tent with a large interior space. Made of quality 100% cotton (340 g/m<sup>2</sup>), water column approx. 550 mm. 2 roll-up entrances with side zip fasteners, 6 ventilation windows with insect net and flap with zip fasteners. 2 additional ventilation holes on the roof. Waterproof aprons around the entire perimeter can be folded inside.

An ideal tent for social events, camps, field hospitals.

| Construction | metal galvanized tubes<br>anti-corrosion treatment                                                                               |
|--------------|----------------------------------------------------------------------------------------------------------------------------------|
| Weight       | set: 40 kg                                                                                                                       |
| Included     | 12 mounting poles Ø 18/1 mm<br>2 centre poles Ø 28/1 mm<br>1 telescopic ridge pole<br>guy ropes, pegs<br>packaging (coated foil) |
| Extra costs  | ground tarpaulin (PVC)                                                                                                           |