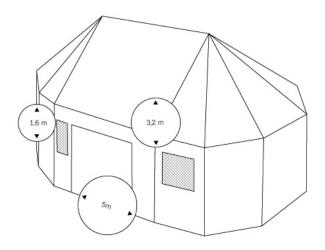

## Montana

A new designed group tent with a large interior space. Made of quality 100% cotton (340 g/m<sup>2</sup>), water column approx. 550 mm. 2 roll-up entrances with side zip fasteners, 6 ventilation windows with insect net and flap with zip fasteners. 2 additional ventilation holes on the roof. Waterproof aprons around the entire perimeter can be folded inside.

An ideal tent for social events, camps, field hospitals.

| Construction | metal galvanized tubes<br>anti-corrosion treatment                                                                               |
|--------------|----------------------------------------------------------------------------------------------------------------------------------|
| Weight       | set: 40 kg                                                                                                                       |
| Included     | 12 mounting poles Ø 18/1 mm<br>2 centre poles Ø 28/1 mm<br>1 telescopic ridge pole<br>guy ropes, pegs<br>packaging (coated foil) |
| Extra costs  | ground tarpaulin (PVC)                                                                                                           |