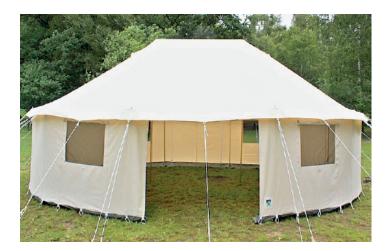

## Montana

A new designed group tent with a large interior space. Made of quality 100% cotton (340 g/m<sup>2</sup>), water column approx. 550 mm. 2 roll-up entrances with side zip fasteners, 6 ventilation windows with insect net and flap with zip fasteners. 2 additional ventilation holes on the roof. Waterproof aprons around the entire perimeter can be folded inside.

An ideal tent for social events, camps, field hospitals.

| Construction | metal galvanized tubes<br>anti-corrosion treatment                                                                               |
|--------------|----------------------------------------------------------------------------------------------------------------------------------|
| Weight       | set: 40 kg                                                                                                                       |
| Included     | 12 mounting poles Ø 18/1 mm<br>2 centre poles Ø 28/1 mm<br>1 telescopic ridge pole<br>guy ropes, pegs<br>packaging (coated foil) |
| Extra costs  | ground tarpaulin (PVC)                                                                                                           |