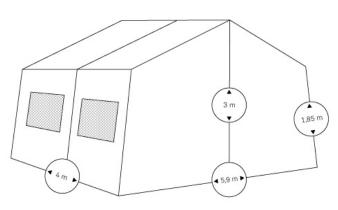

Construction

aluminium round pipes Ø 40/2 mm anticorrosion treatement

Weight

tent: 55 kg

construction: 41 kg

1 segment: 19 kg fabric / 16 kg frame

Material

heavy fabric (50 % cotton, 50 % polyester), 440 g/m<sup>2</sup>