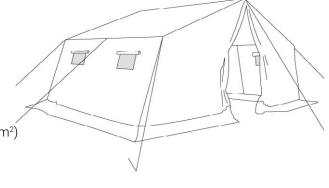

## Nepal Vario

Recreation tent in prefabricated construction. Extendible with 2 m long segments, each segment has a wire screen on bot sides with outer flap. Connections are made using loops/eyelet lock, above it covers straps. All side panels can be rolled up and there are 2 entrances. The gables can be opened fully or as entrance. The 440 g/m<sup>2</sup> thick material is characterised by high resistance to tears. The tent is designed to withstand decay, water pressure and is waterproof (water column 450 mm). Available in natural colour. The mud flap is made of coated polyester fabric.