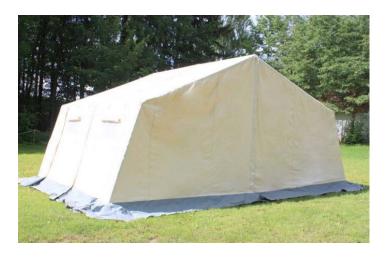

## Nepal Vario

Recreation tent in prefabricated construction. Extendible with 2 m long segments, each segment has a wire screen on bot sides with outer flap. Connections are made using loops/eyelet lock, above it covers straps. All side panels can be rolled up and there are 2 entrances. The gables can be opened fully or as entrance. The 440 g/m<sup>2</sup> thick material is characterised by high resistance to tears. The tent is designed to withstand decay, water pressure and is waterproof (water column 450 mm). Available in natural colour. The mud flap is made of coated polyester fabric.