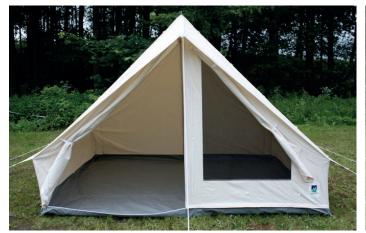

## Pascha

Tent is made of 100% cotton (320 g/m<sup>2</sup>) with sewn-in floor of PES fabric (modified PVC). The entrance can be closed with a zip fastener, on the right entrance wall there is a window with an insect net and a cover flap. Ventilation under the eaves and in the shield. Groundsheet made of coated polyester fabric, floor size  $7.5 \text{ m}^2$ .

The tent can be combined with a canopy and/or another tent or with canopy or apse.

| Construction | metal galvanized tubes<br>anti-corrosion treatment                      |   |
|--------------|-------------------------------------------------------------------------|---|
| Weight       | tent: 26 kg<br>canopy: 5 kg<br>aspe: 3 kg                               |   |
| Included     | 2 mounting poles<br>1 ridge pole<br>pegs<br>packaging bag (coated foil) |   |
| Extra costs  | canopy, approx. 1.4 m<br>apse<br>3 mounting poles<br>1 ridge pole       | m |