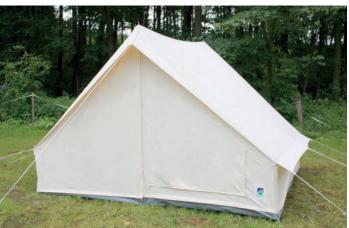

## Pascha

Tent is made of 100% cotton (320 g/m<sup>2</sup>) with sewn-in floor of PES fabric (modified PVC). The entrance can be closed with a zip fastener, on the right entrance wall there is a window with an insect net and a cover flap. Ventilation under the eaves and in the shield. Groundsheet made of coated polyester fabric, floor size  $7.5 \text{ m}^2$ .

The tent can be combined with a canopy and/or another tent or with canopy or apse.

| Construction | metal galvanized tubes<br>anti-corrosion treatment                      |   |
|--------------|-------------------------------------------------------------------------|---|
| Weight       | tent: 26 kg<br>canopy: 5 kg<br>aspe: 3 kg                               |   |
| Included     | 2 mounting poles<br>1 ridge pole<br>pegs<br>packaging bag (coated foil) |   |
| Extra costs  | canopy, approx. 1.4 m<br>apse<br>3 mounting poles<br>1 ridge pole       | m |