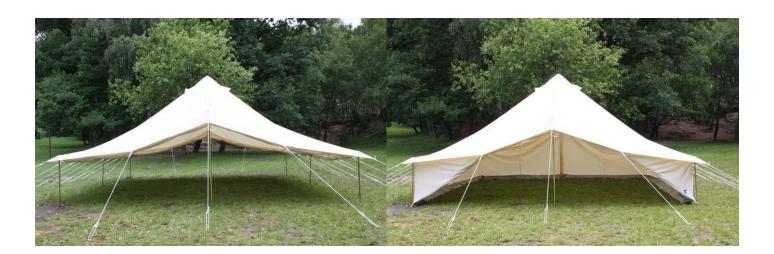

## Sudan / Gobi

The alternative to the round tent with larger space and easy to handle. Made of wear resistant cotton fabric approx.  $310\,\mathrm{g/m^2}$ , water column approx.  $550\,\mathrm{mm}$ . Entrance has loops/eyelet lock, ventilation is provided in the tent tip and under the eave. Side walls can be rolled up, ground straps are made of coated polyester fabric.

Sudan and Gobi differ only in material.

| Construction | metal galvanized tubes anti-corrosion treatment                                          |
|--------------|------------------------------------------------------------------------------------------|
| Weight       | set: 27 kg                                                                               |
| Material     | Gobi: Airtex fabric<br>Sudan: cotton sail canvas 300 g/m²                                |
| Included     | 2-piece centre pole entrance mounting rods and 4 corner rods guy ropes, pegs packing bag |
| Extra cost   | ground tarpaulin flysheet made of Airtex                                                 |