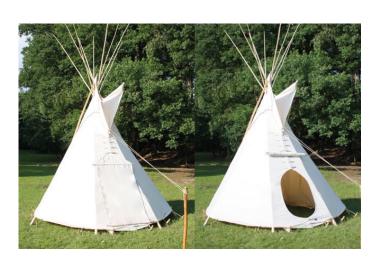

## Teepee tent

This type of tent is based on historically proven Indian tents. Its advantage is the possibility of making a fire inside the tent. The height of the tent and the smoke holes ensure good ventilation. Internal banding protects against cold and moisture from the ground.

The children's teepee is a reduced model showing the same characteristics.

| Construction                                | without                                                                                                                                               |
|---------------------------------------------|-------------------------------------------------------------------------------------------------------------------------------------------------------|
| Material                                    | size 5, 6 anad 7 in two designs :<br>A/ 100% cotton 285 g/m²<br>B/ 100% cotton 380 g/m²                                                               |
| Weight                                      | Ø 4 m: 15 kg (only A design)<br>Ø 5 m (A/B): 19 kg/25 kg<br>Ø 6 m (A/B): 24 kg/30 kg<br>Ø 7 m (A/B): 34 kg/38 kg<br>teepee for children Ø 2,5 m: 4 kg |
| Included<br>– teepee<br>– children´s teepee | tent fabric, lining<br>tent fabric                                                                                                                    |
| Extra costs                                 | quy ropes, pegs                                                                                                                                       |