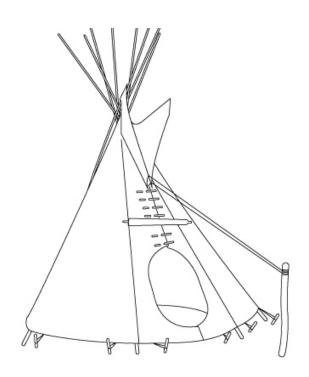

## Teepee tent

This type of tent is based on historically proven Indian tents. Its advantage is the possibility of making a fire inside the tent. The height of the tent and the smoke holes ensure good ventilation. Internal banding protects against cold and moisture from the ground.

The children's teepee is a reduced model showing the same characteristics.

| Construction                                | without                                                                                                                                               |
|---------------------------------------------|-------------------------------------------------------------------------------------------------------------------------------------------------------|
| Material                                    | size 5, 6 anad 7 in two designs :<br>A/ 100% cotton 285 g/m²<br>B/ 100% cotton 380 g/m²                                                               |
| Weight                                      | Ø 4 m: 15 kg (only A design)<br>Ø 5 m (A/B): 19 kg/25 kg<br>Ø 6 m (A/B): 24 kg/30 kg<br>Ø 7 m (A/B): 34 kg/38 kg<br>teepee for children Ø 2,5 m: 4 kg |
| Included<br>– teepee<br>– children´s teepee | tent fabric, lining<br>tent fabric                                                                                                                    |
| Extra costs                                 | quy ropes, pegs                                                                                                                                       |