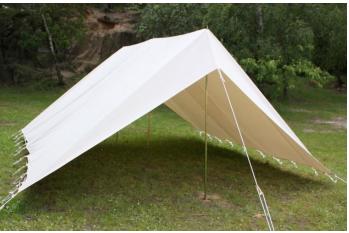

# Tsavo / overnight roof

Group tent with the double roof construction. Both gable sides with two vent windows and zip fastener. Entrance can be open alternatively on left, right, or fully. There are pockets on the side walls. Overnight roof is made of 100% cotton (320  $g/m^2$ ), inner tent is made of 100% cotton (185  $g/m^2$ ).

# Included - overnight roof

guy ropes, pegs mounting poles