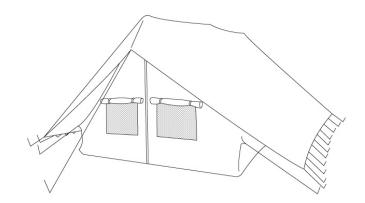

# Tsavo / overnight roof

Group tent with the double roof construction. Both gable sides with two vent windows and zip fastener. Entrance can be open alternatively on left, right, or fully. There are pockets on the side walls. Overnight roof is made of 100% cotton (320  $g/m^2$ ), inner tent is made of 100% cotton (185  $g/m^2$ ).