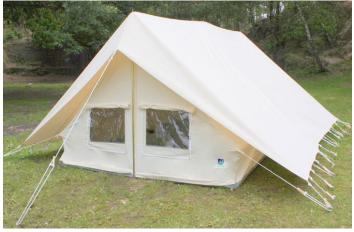

# Tsavo / overnight roof

Group tent with the double roof construction. Both gable sides with two vent windows and zip fastener. Entrance can be open alternatively on left, right, or fully. There are pockets on the side walls. Overnight roof is made of 100% cotton (320  $g/m^2$ ), inner tent is made of 100% cotton (185  $g/m^2$ ).

## Included – tent

inner tent with groundsheet overnight foor steel construction guy ropes, pegs storage bag

### Material

- tent
- overnight roof

100% cotton (185 g/m²) 100% cotton (320 g/m²)

#### Size

- tent
- overnight roof

10,4 m<sup>2</sup> 10,4 m<sup>2</sup>