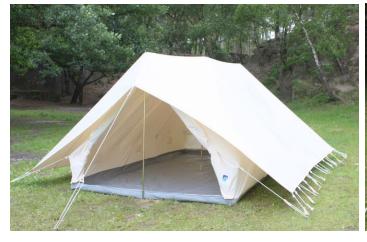

# Tsavo / overnight roof

Group tent with the double roof construction. Both gable sides with two vent windows and zip fastener. Entrance can be open alternatively on left, right, or fully. There are pockets on the side walls. Overnight roof is made of 100% cotton (320  $g/m^2$ ), inner tent is made of 100% cotton (185  $g/m^2$ ).

# Included - overnight roof

guy ropes, pegs mounting poles

### Material

- tent
- overnight roof

100% cotton (185 g/m²) 100% cotton (320 g/m²)

#### Size

- tent
- overnight roof

10,4 m<sup>2</sup> 10,4 m<sup>2</sup>