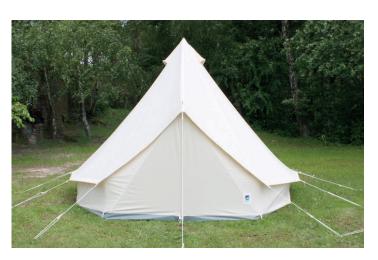

## Sahara / Atlas / Nomad

Round shaped tents with a diameter of 4 m, entrance with a zip fastener, ventilation in the tip and under the eave edge. The sides can be rolled out. All tents can be ordered with a sewn-on floor.

Construction

metal galvanized tubes anti-corrosion treatment

Material

Sahara: 100% cotton – 300 g/m<sup>2</sup> Atlas: 100% cotton – 400 g/m<sup>2</sup> Nomad: Tenkate material

Weight

Sahara: 20 kg Atlas: 24 kg Nomad: 15 kg

Included

steel centre pole entrance construction pegs, guy ropes storage bag (coated foil)

Extra costs

groundsheet (PVC) roof from Tenkate material

Dimensions

center height: 2,5 m entrance height: 1,5 m floor diameter: 4 m side wall height: 0,6 m