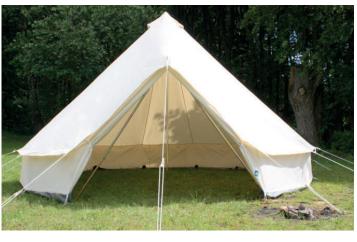

## Sahara, Nomad XXL / Zaire

Round shaped tents with a diameter of 4.5 m, entrance with a zip fastener (Sahara XXL) or combo lock (Zaire a Nomad XXL). Ventilation in the tip and under the eave edge The sides can be rolled out. All tents can be ordered with a sewn-on floor.

metal galvanized tubes Construction anti-corrosion treatment Sahara XXL: 100% cotton - 300 g/m<sup>2</sup> Material Nomad XXL: Tenkate material Zaire: 100% cotton - 400 g/m<sup>2</sup> Sahara XXL: 24 kg Weight Nomad XXL: 17 kg Zaire: 26 kg wooden centre pole entrance construction Included pegs, guy ropes storage bag (coated foil) groundsheet (PVC) Extra costs roof from Tenkate

> center height: 3 m entrance height: 1,7 m

floor diameter: 4,5 m side wall height: 0,6 m

**Dimensions** 