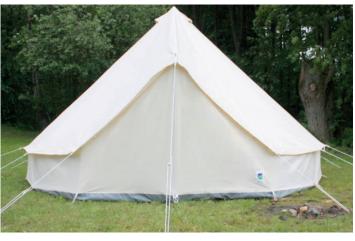

## Sahara / Atlas / Nomad

Round shaped tents with a diameter of 4 m, entrance with a zip fastener, ventilation in the tip and under the eave edge. The sides can be rolled out. All tents can be ordered with a sewn-on floor.

## Sahara, Nomad XXL / Zaire

Round shaped tents with a diameter of 4.5 m, entrance with a zip fastener (Sahara XXL) or combo lock (Zaire a Nomad XXL). Ventilation in the tip and under the eave edge The sides can be rolled out. All tents can be ordered with a sewn-on floor.

## Klondike / Grizzly / Eldorado

Round shaped tents with a diameter of 5 m, entrance with loops/eyelet lock. Ventilation in the tip and under the eave edge The sides can be rolled out. All tents can be ordered with a sewn-on floor..