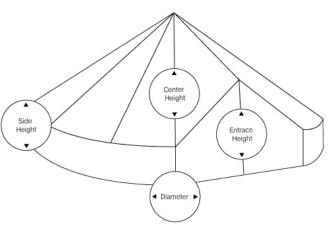

Included

steel centre pole entrance construction pegs, guy ropes storage bag (coated foil)

Extra costs

groundsheet (PVC) roof from Tenkate material

Dimensions

center height: 2,5 m entrance height: 1,5 m floor diameter: 4 m side wall height: 0,6 m

**Dimensions** 

> center height: 3 m entrance height: 1,7 m

floor diameter: 4,5 m side wall height: 0,6 m

**Dimensions** 