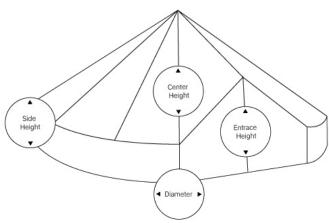

Included

steel centre pole entrance construction pegs, guy ropes storage bag (coated foil)

Extra costs

groundsheet (PVC) roof from Tenkate material

Dimensions

center height: 2,5 m entrance height: 1,5 m floor diameter: 4 m side wall height: 0,6 m

**Dimensions** 

> center height: 3 m entrance height: 1,7 m

floor diameter: 4,5 m side wall height: 0,6 m

**Dimensions** 