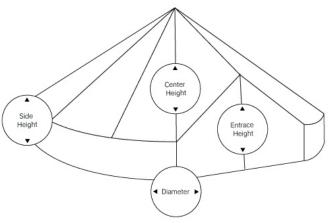

Included

steel centre pole entrance construction pegs, guy ropes storage bag (coated foil)

Extra costs

groundsheet (PVC) roof from Tenkate material

Dimensions

center height: 2,5 m entrance height: 1,5 m floor diameter: 4 m side wall height: 0,6 m

**Dimensions** 

> center height: 3 m entrance height: 1,7 m

floor diameter: 4,5 m side wall height: 0,6 m

**Dimensions** 

metal galvanized tubes Construction anti-corrosion treatment Klondike: 100% cotton - 300 g/m<sup>2</sup> Material Grizzly: 100% cotton - 400 g/m<sup>2</sup> Eldorado: Tenkate material Klondike: 20 kg Weight Grizzly: 24 kg Eldorado: 15 kg steel centre pole entrance construction Included pegs, guy ropes storage bag (coated foil) **Extra costs** groundsheet (PVC) center height: 3 m

entrance height: 1,7 m

floor diameter: 5 m side wall height: 0,6 m