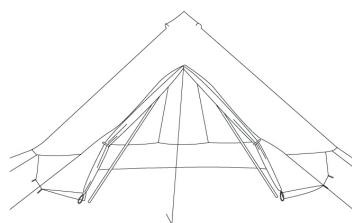

## Sahara / Atlas / Nomad

Round shaped tents with a diameter of 4 m, entrance with a zip fastener, ventilation in the tip and under the eave edge. The sides can be rolled out. All tents can be ordered with a sewn-on floor.

## Sahara, Nomad XXL / Zaire

Round shaped tents with a diameter of 4.5 m, entrance with a zip fastener (Sahara XXL) or combo lock (Zaire a Nomad XXL). Ventilation in the tip and under the eave edge The sides can be rolled out. All tents can be ordered with a sewn-on floor.

## Klondike / Grizzly / Eldorado

Round shaped tents with a diameter of 5 m, entrance with loops/eyelet lock. Ventilation in the tip and under the eave edge The sides can be rolled out. All tents can be ordered with a sewn-on floor..