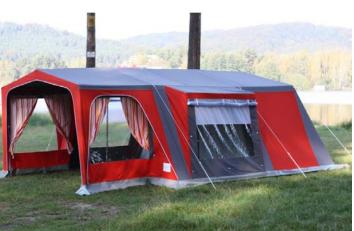

## Albena

Ideal tent for travel groups, designed for long-term comfortable camping for 6 persons. The tent has two bedrooms, a kitchen niche and a large sun roof. The front wall can be opened on both sides under the sun roof to increase the living space. As a special accessory, an extra front wall can be attached, which hangs under the front of the sun roof and to the open entrance, thus enclosing and increasing the living space under the sun roof. The rear entrance allows perfect ventilation.

The front wall is available as a special accessory, the tent can be delivered without the bedrooms and the construction.

| F | r | a   | n | n | e |
|---|---|-----|---|---|---|
| ш | ш | -11 | 4 | ш | _ |