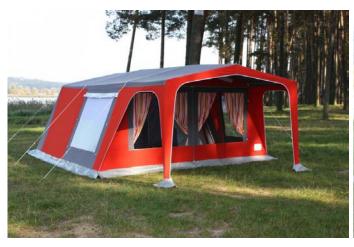

## Albena

Ideal tent for travel groups, designed for long-term comfortable camping for 6 persons. The tent has two bedrooms, a kitchen niche and a large sun roof. The front wall can be opened on both sides under the sun roof to increase the living space. As a special accessory, an extra front wall can be attached, which hangs under the front of the sun roof and to the open entrance, thus enclosing and increasing the living space under the sun roof. The rear entrance allows perfect ventilation.

The front wall is available as a special accessory, the tent can be delivered without the bedrooms and the construction.

| F | r | a   | n | n | e |
|---|---|-----|---|---|---|
| ш | ш | -11 | 4 | ш | _ |

#### Dimensions

base: 420×420 cm + 150 cm sun roof

base-bedroom: 2×180×200 cm

### side height: 170 cm

center height: 210 cm

#### Material

roof: 100% cotton, 300 g/m² (water and mold resistant)

side panels: 100% cotton, 300 g/m<sup>2</sup> (water and mold resistant)

bedroom: 100% cotton - natur, 190 g/m<sup>2</sup>

belt around: PVC