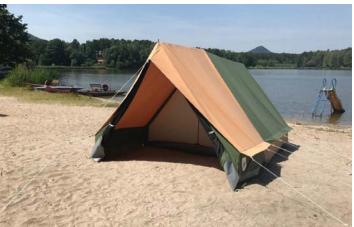

## Lux

Camping tent Lux 240 "A" for **4 persons** serves all those interested in both short and long-term camping. The advantage of the tent Lux 240 is the height of the tent, which allows for smooth movement inside the tent and the stitched floor. Each user of the tent will appreciate a large interior space with a roofed lounger for luggage storage.

| Frame       | steel 25/1 mm powder coating, anthracite                                                                         |
|-------------|------------------------------------------------------------------------------------------------------------------|
| Weight      | tent with accessories: 23 kg                                                                                     |
| Dimensions  | floor: 240×263 cm + 137 cm vestibul<br>side height: 40 cm<br>center height: 180 cm                               |
| Material    | roof and walls: 100% cotton, 300 g/m² (resistant to water and mold) floor: grey PVC 600g/m²– 100% impermeability |
| Accessories | pegs and switching cords                                                                                         |