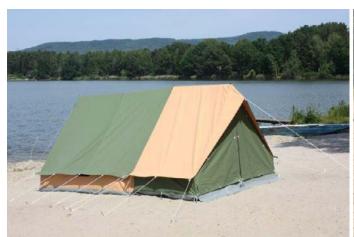

## Lux

Camping tent Lux 240 "A" for **4 persons** serves all those interested in both short and long-term camping. The advantage of the tent Lux 240 is the height of the tent, which allows for smooth movement inside the tent and the stitched floor. Each user of the tent will appreciate a large interior space with a roofed lounger for luggage storage.

| Frame       | steel 25/1 mm powder coating, anthracite                                                                         |
|-------------|------------------------------------------------------------------------------------------------------------------|
| Weight      | tent with accessories: 23 kg                                                                                     |
| Dimensions  | floor: 240×263 cm + 137 cm vestibul<br>side height: 40 cm<br>center height: 180 cm                               |
| Material    | roof and walls: 100% cotton, 300 g/m² (resistant to water and mold) floor: grey PVC 600g/m²– 100% impermeability |
| Accessories | pegs and switching cords                                                                                         |